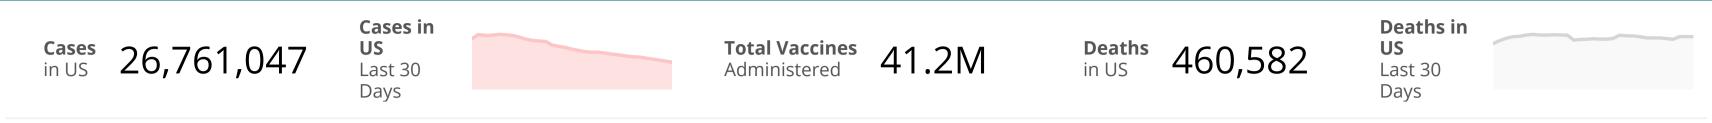

## COVID Data Tracker



| Data Tracker Home            | Cases & Deaths among Healthcare Personnel<br>Data were collected from 20,080,081 people, but healthcare personnel                                                                  |                                                 |
|------------------------------|------------------------------------------------------------------------------------------------------------------------------------------------------------------------------------|-------------------------------------------------|
| Your Community +             | status was only available for 3,688,024 (18.37%) people.<br>For the 397,196 cases of COVID-19 among healthcare personnel, death<br>status was only available for 307,705 (77.47%). |                                                 |
| Vacc